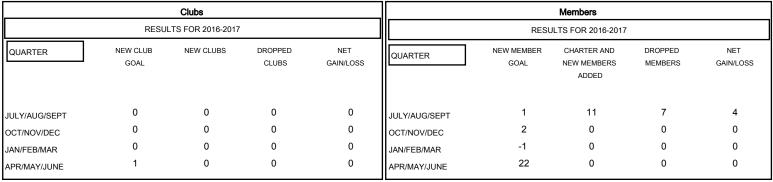

| DROPPED CLUBS: 0 |   | 8 CL<br>NEV |
|------------------|---|-------------|
| DROPPED MEMBERS  |   |             |
| DECEASED         | 1 | CLIC        |
| CLUB CANCELLED   | 0 | ASS         |
| OTHER            | 6 |             |
| TOTAL            | 7 |             |

| 8 CLUBS OF 61 ADDED 1 OR MORE<br>NEW MEMBERS | GENDER DISTRIBU<br>MALE<br>FEMALE | 993 (73.56%)<br>357 (26.44%) |           |
|----------------------------------------------|-----------------------------------|------------------------------|-----------|
| CLICK HERE FOR HEALTH ASSESSMENT DATA        | FAMILY UNIT MEMBERS               |                              | 196<br>97 |