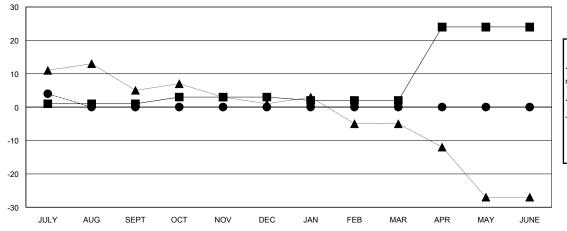

## GOALS AND ACTUAL NEW CLUBS CUMULATIVE

| -=-  | CURRENT YEAR GO | ALS FOR NEW |
|------|-----------------|-------------|
| мемв | BERS            |             |

- ● - CURRENT YEAR ACTUAL MEMBERS

- A - LAST YEAR ACTUAL MEMBERS